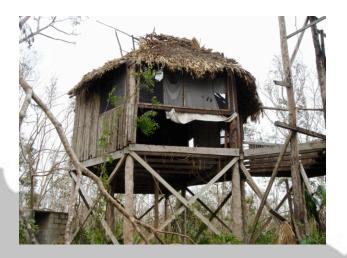

## **Facilities**

Ingram Hut: it is possible to see that the hut has been tilted aproximately 20°. Some parts of the walls were destroyed.

Greenhouse: some parts of the mesh that covers it have been torn and onsewed.
The doors and windows were also damaged. Some plantlets died.

UADY hut and observation tower.

Weather vane and press and dry cabin.