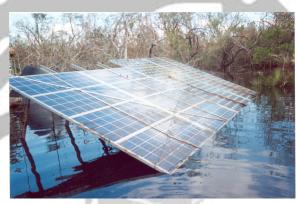

ESERVA

Front part and backside of the solar panels.

• The machine room was completely flooded as well as the solar system control room.

"La Sabana" Research Station and the water pump.

AGP hut.

AGP hut and the huts' bridge.