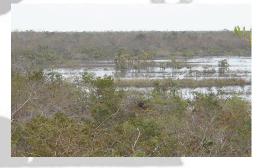

## Vegetation

- Most of the vegetation has been damaged. Except the underbush.
- 2 m high trees have lost their leaves. Some of them have broken branches. Very few trees have got leaves left.

- The Southern Savanna in completely flooded. The water reached 1.20 m.
- The water bodies (*Corchales* and *Cenotes*) have almost reached the ground level.