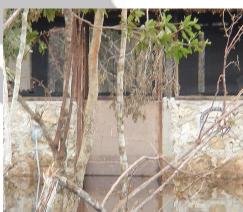

ERVA F

• WWF lab: it is possible to see the level that the water reached in the pictures.

• Facade and backside of the concrete hut: the water is above ground level.

 Common bathrooms: the ceiling was almost destroyed and the water is above ground level.