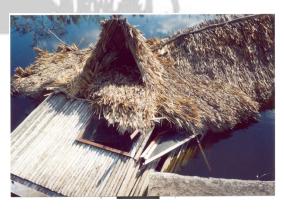

## **Facilities**

Ingram Hut: it is possible to see that the hut has been tilted aproximately 20°. Some parts of the walls were destroyed.

Greenhouse: some parts of the mesh that covers it have been torn and onsewed.
The doors and windows were also damaged. Some plantlets died.