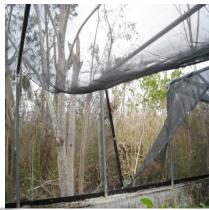

## **Facilities**

Ingram Hut: it is possible to see that the hut has been tilted aproximately 20°. Some parts of the walls were destroyed.

Greenhouse: some parts of the mesh that covers it have been torn and onsewed.
The doors and windows were also damaged. Some plantlets died.