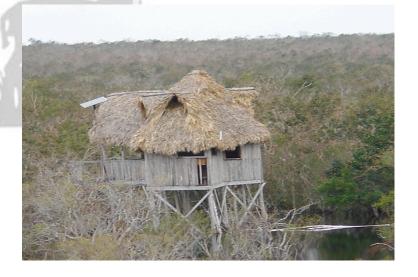

## **Facilities**

Ingram Hut: it is possible to see that the hut has been tilted aproximately 20°. Some parts of the walls were destroyed.

Greenhouse: some parts of the mesh that covers it have been torn and onsewed.
The doors and windows were also damaged. Some plantlets died.