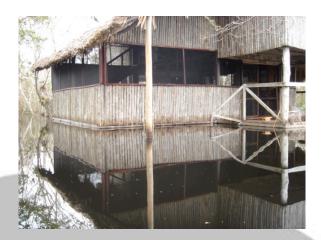

## **Facilities**

Ingram Hut: it is possible to see that the hut has been tilted aproximately 20°. Some parts of the walls were destroyed.

Greenhouse: some parts of the mesh that covers it have been torn and onsewed.
The doors and windows were also damaged. Some plantlets died.

ERVA F

• WWF lab: it is possible to see the level that the water reached in the pictures.

• Facade and backside of the concrete hut: the water is above ground level.

 Common bathrooms: the ceiling was almost destroyed and the water is above ground level.