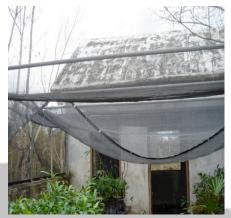

## **Facilities**

Ingram Hut: it is possible to see that the hut has been tilted aproximately 20°. Some parts of the walls were destroyed.

Greenhouse: some parts of the mesh that covers it have been torn and onsewed.
The doors and windows were also damaged. Some plantlets died.