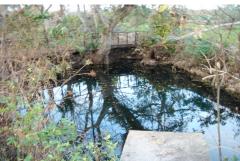

## Vegetation

- Most of the vegetation has been damaged. Except the underbush.
- 2 m high trees have lost their leaves. Some of them have broken branches. Very few trees have got leaves left.

- The Southern Savanna in completely flooded. The water reached 1.20 m.
- The water bodies (*Corchales* and *Cenotes*) have almost reached the ground level.