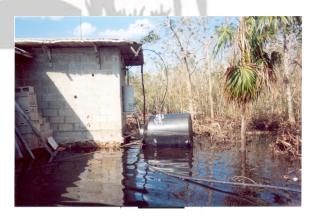

ERVA F

• WWF lab: it is possible to see the level that the water reached in the pictures.

• Facade and backside of the concrete hut: the water is above ground level.

 Common bathrooms: the ceiling was almost destroyed and the water is above ground level.

ESERVA

Front part and backside of the solar panels.

• The machine room was completely flooded as well as the solar system control room.

"La Sabana" Research Station and the water pump.

AGP hut.

AGP hut and the huts' bridge.