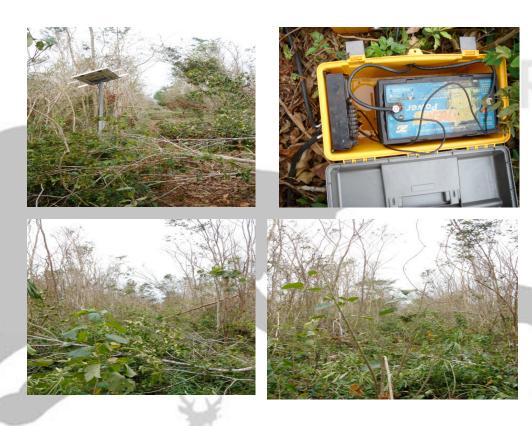

# **Experiments**

 The ecological restoration experiments (finaced by the National Forest Comission/CONAFOR and the University of California Riverside) have also been ruined.

Soil carbon production experiments.

ESERVA

Front part and backside of the solar panels.

• The machine room was completely flooded as well as the solar system control room.

"La Sabana" Research Station and the water pump.

AGP hut.

AGP hut and the huts' bridge.