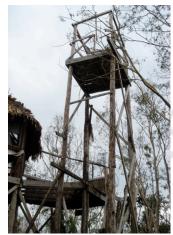

sible to see that the hut has been tilted aproximately 20°. Some parts of the walls were destroyed.



Greenhouse: some parts of the mesh that covers it have been torn and onsewed.
The doors and windows were also damaged. Some plantlets died.





ERVA F

• WWF lab: it is possible to see the level that the water reached in the pictures.





• Facade and backside of the concrete hut: the water is above ground level.





 Common bathrooms: the ceiling was almost destroyed and the water is above ground level.



ESERVA

Front part and backside of the solar panels.





• The machine room was completely flooded as well as the solar system control room.





"La Sabana" Research Station and the water pump.





AGP hut.



AGP hut and the huts' bridge.





UADY hut and observation tower.





Weather vane and press and dry cabin.





# Air photos



Before Wilma



After Wilma