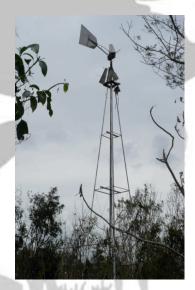

aproximately 20°. Some parts of the walls were destroyed.



Greenhouse: some parts of the mesh that covers it have been torn and onsewed.
The doors and windows were also damaged. Some plantlets died.





ERVA F

• WWF lab: it is possible to see the level that the water reached in the pictures.





• Facade and backside of the concrete hut: the water is above ground level.





 Common bathrooms: the ceiling was almost destroyed and the water is above ground level.



ESERVA

Front part and backside of the solar panels.





• The machine room was completely flooded as well as the solar system control room.





"La Sabana" Research Station and the water pump.





AGP hut.



AGP hut and the huts' bridge.





UADY hut and observation tower.





Weather vane and press and dry cabin.





# Air photos



Before Wilma



After Wilma