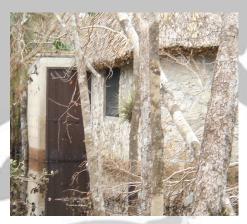

ERVA F

• WWF lab: it is possible to see the level that the water reached in the pictures.

• Facade and backside of the concrete hut: the water is above ground level.

 Common bathrooms: the ceiling was almost destroyed and the water is above ground level.