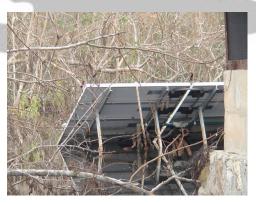

ESERVA

Front part and backside of the solar panels.

• The machine room was completely flooded as well as the solar system control room.

"La Sabana" Research Station and the water pump.

AGP hut.

AGP hut and the huts' bridge.