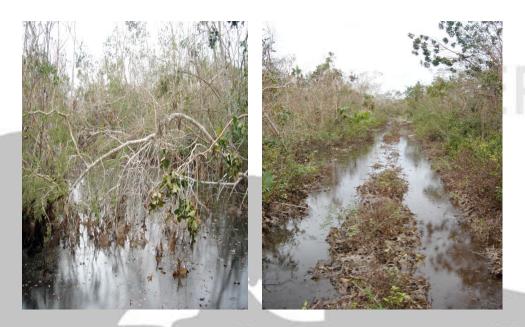

## Vegetation

- Most of the vegetation has been damaged. Except the underbush.
- 2 m high trees have lost their leaves. Some of them have broken branches. Very few trees have got leaves left.

- The Southern Savanna in completely flooded. The water reached 1.20 m.
- The water bodies (*Corchales* and *Cenotes*) have almost reached the ground level.

#### Roads

• Part of the trailroad that leeds to the Reserve is flooded. The water reaches 1.20m in an area of almost 700 m.