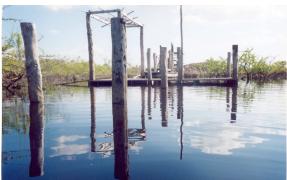

ESERVA

Front part and backside of the solar panels.

• The machine room was completely flooded as well as the solar system control room.

"La Sabana" Research Station and the water pump.

AGP hut.

AGP hut and the huts' bridge.