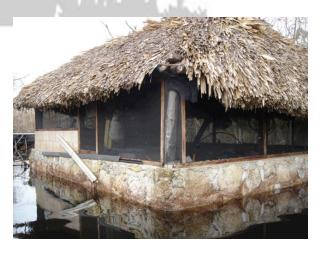

## **Facilities**

Ingram Hut: it is possible to see that the hut has been tilted aproximately 20°. Some parts of the walls were destroyed.

Greenhouse: some parts of the mesh that covers it have been torn and onsewed.
The doors and windows were also damaged. Some plantlets died.

ERVA F

• WWF lab: it is possible to see the level that the water reached in the pictures.

• Facade and backside of the concrete hut: the water is above ground level.

 Common bathrooms: the ceiling was almost destroyed and the water is above ground level.