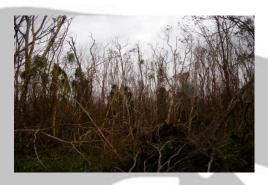

## Vegetation

- Most of the vegetation has been damaged. Except the underbush.
- 2 m high trees have lost their leaves. Some of them have broken branches. Very few trees have got leaves left.

- The Southern Savanna in completely flooded. The water reached 1.20 m.
- The water bodies (*Corchales* and *Cenotes*) have almost reached the ground level.