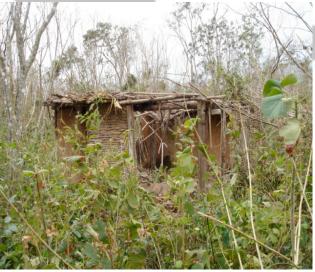

## **Facilities**

Ingram Hut: it is possible to see that the hut has been tilted aproximately 20°. Some parts of the walls were destroyed.

Greenhouse: some parts of the mesh that covers it have been torn and onsewed.
The doors and windows were also damaged. Some plantlets died.