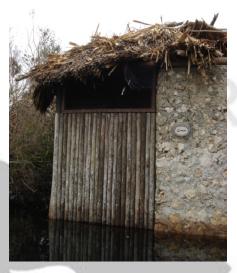

## **Facilities**

Ingram Hut: it is possible to see that the hut has been tilted aproximately 20°. Some parts of the walls were destroyed.

Greenhouse: some parts of the mesh that covers it have been torn and onsewed.
The doors and windows were also damaged. Some plantlets died.