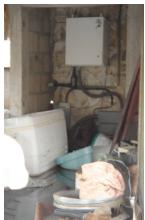

ERVA F

• WWF lab: it is possible to see the level that the water reached in the pictures.

• Facade and backside of the concrete hut: the water is above ground level.

 Common bathrooms: the ceiling was almost destroyed and the water is above ground level.