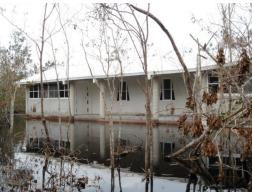

ERVA F

• WWF lab: it is possible to see the level that the water reached in the pictures.

• Facade and backside of the concrete hut: the water is above ground level.

 Common bathrooms: the ceiling was almost destroyed and the water is above ground level.

ESERVA

Front part and backside of the solar panels.

• The machine room was completely flooded as well as the solar system control room.

"La Sabana" Research Station and the water pump.

AGP hut.

AGP hut and the huts' bridge.