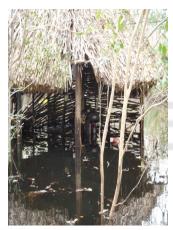

ESERVA

Front part and backside of the solar panels.

• The machine room was completely flooded as well as the solar system control room.

"La Sabana" Research Station and the water pump.

AGP hut.

AGP hut and the huts' bridge.