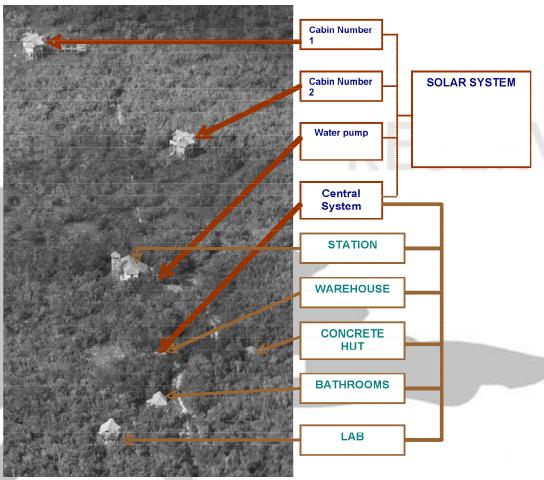

ESERVA

Front part and backside of the solar panels.

• The machine room was completely flooded as well as the solar system control room.

"La Sabana" Research Station and the water pump.

AGP hut.

AGP hut and the huts' bridge.

UADY hut and observation tower.

Weather vane and press and dry cabin.