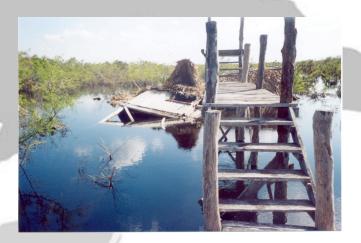

ESERVA

Front part and backside of the solar panels.

• The machine room was completely flooded as well as the solar system control room.

"La Sabana" Research Station and the water pump.

AGP hut.

AGP hut and the huts' bridge.