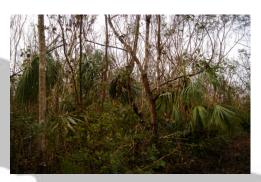

## Vegetation

- Most of the vegetation has been damaged. Except the underbush.
- 2 m high trees have lost their leaves. Some of them have broken branches. Very few trees have got leaves left.

- The Southern Savanna in completely flooded. The water reached 1.20 m.
- The water bodies (*Corchales* and *Cenotes*) have almost reached the ground level.