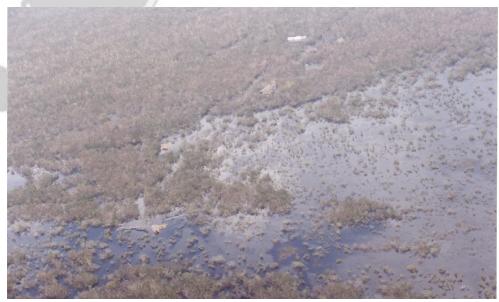

he walls were destroyed.



Greenhouse: some parts of the mesh that covers it have been torn and onsewed.
The doors and windows were also damaged. Some plantlets died.





ERVA F

• WWF lab: it is possible to see the level that the water reached in the pictures.





• Facade and backside of the concrete hut: the water is above ground level.





 Common bathrooms: the ceiling was almost destroyed and the water is above ground level.



ESERVA

Front part and backside of the solar panels.





• The machine room was completely flooded as well as the solar system control room.





"La Sabana" Research Station and the water pump.





AGP hut.



AGP hut and the huts' bridge.





UADY hut and observation tower.





Weather vane and press and dry cabin.





# Air photos



Before Wilma



After Wilma